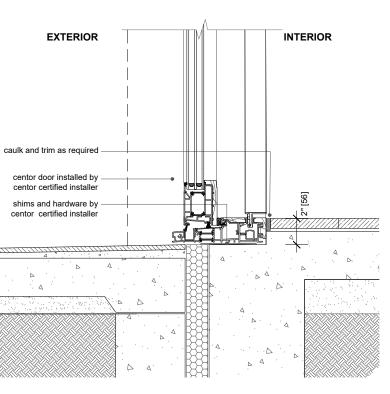

2b head detail section 1 1/2"= 1'-0"

| 3 | sill detai    |  |
|---|---------------|--|
|   | 1 1/2"= 1'-0" |  |

| 200 S | Series | 2x6 | Brick | Facade - | Fold | ding | Door |
|-------|--------|-----|-------|----------|------|------|------|
|-------|--------|-----|-------|----------|------|------|------|