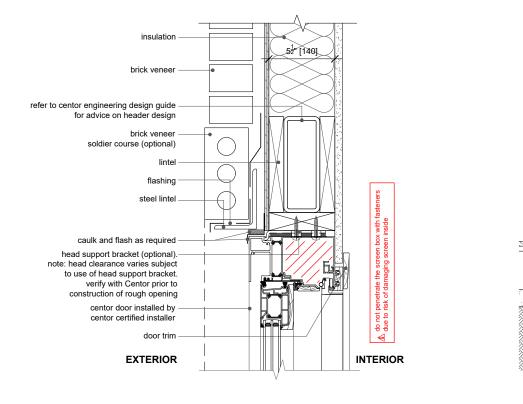

2a head detail section

1 1/2"= 1'-0"

CENTOR recommends that the advice of qualified engineer is followed for the header design of all openings particularly where the width of the opening is greater than 12 ft. Refer to CENTOR's "Engineering Design Guide" for more information.