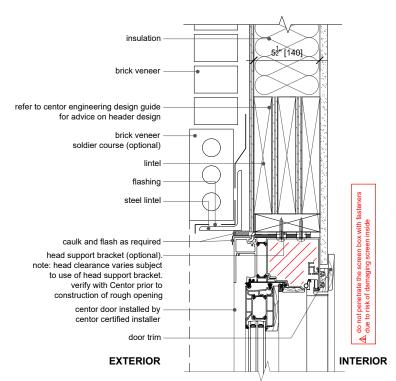

2a head detail section

1 1/2"= 1'-0"

CENTOR recommends that the advice of qualified engineer is followed for the header design of all openings particularly where the width of the opening is greater than 12 ft. Refer to CENTOR's "Engineering Design Guide" for more information.