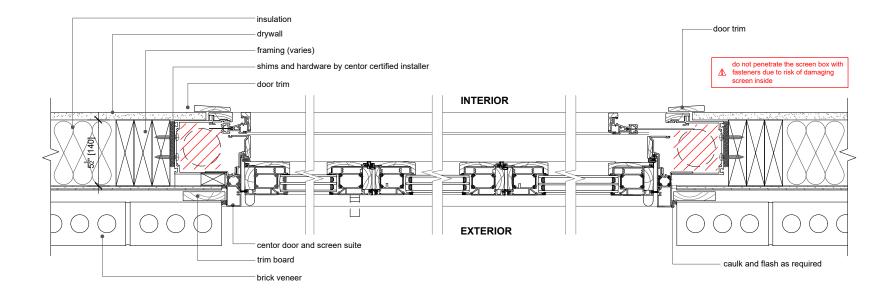

2b head detail section 1 1/2"= 1'-0"

| 3 | sill detai    |  |
|---|---------------|--|
|   | 1 1/2"= 1'-0" |  |

| 200 S | Series | 2x6 | Brick | Facade - | Fold | ding | Door |
|-------|--------|-----|-------|----------|------|------|------|
|-------|--------|-----|-------|----------|------|------|------|