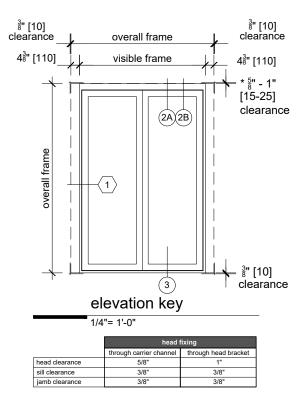

## ail

| of 1        | Page size | tabloi |
|-------------|-----------|--------|
| /2" = 1'-0" | Revision  | D      |